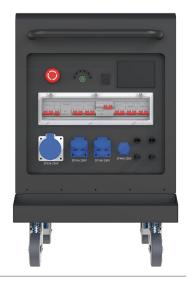

| SOCKET         | TS OPTIONS | MP05K-12 |
|----------------|------------|----------|
| IN             | 2P40A 230V | 1        |
| OUT            | 2P16A 230V | 2        |
| OUT 2P32A 230V | 2P32A 230V | 1        |

Every socket include circuit breaker. Power Output protected by Earth Leakage Relay.

| DIMENSIONS AND WEIGHT  |    | MP05K-12    |
|------------------------|----|-------------|
| Dimensions (L x W x H) | mm | 986*480*758 |
| Weight                 | kg | 152         |
| Container Loading Size |    |             |