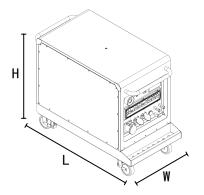

Every socket include circuit breaker. Power Output protected by Earth Leakage Relay.

| DIMENSIONS AND WEIGHT  |    | MP05K-12    |
|------------------------|----|-------------|
| Dimensions (L x W x H) | mm | 986*480*758 |
| Weight                 | kg | 152         |
| Container Loading Size |    |             |