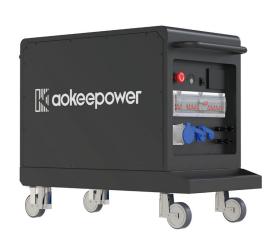

| SOCKET         | TS OPTIONS | MP05K-12 |
|----------------|------------|----------|
| IN             | 2P40A 230V | 1        |
| OUT            | 2P16A 230V | 2        |
| OUT 2P32A 230V | 2P32A 230V | 1        |

Every socket include circuit breaker. Power Output protected by Earth Leakage Relay.

| DIMENSIONS AND WEIGHT  |    | MP05K-12    |
|------------------------|----|-------------|
| Dimensions (L x W x H) | mm | 986*480*758 |
| Weight                 | kg | 152         |
| Container Loading Size |    |             |